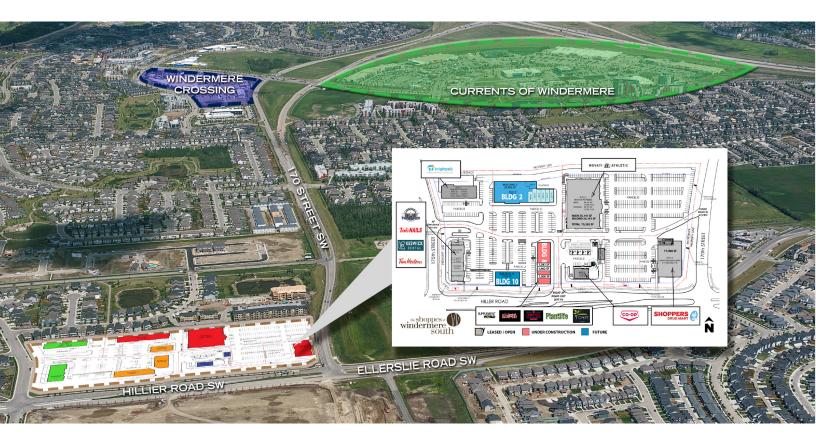

## SITE AERIAL

Join retailers Tim Hortons, Co-op, Brightpath and others in a brand new retail development located within one of the most affluent and rapidly-growing areas of Edmonton. The Shoppes at Windermere South is located in Southwest Edmonton at the high traffic corner of Ellerslie Road and 170 Street.